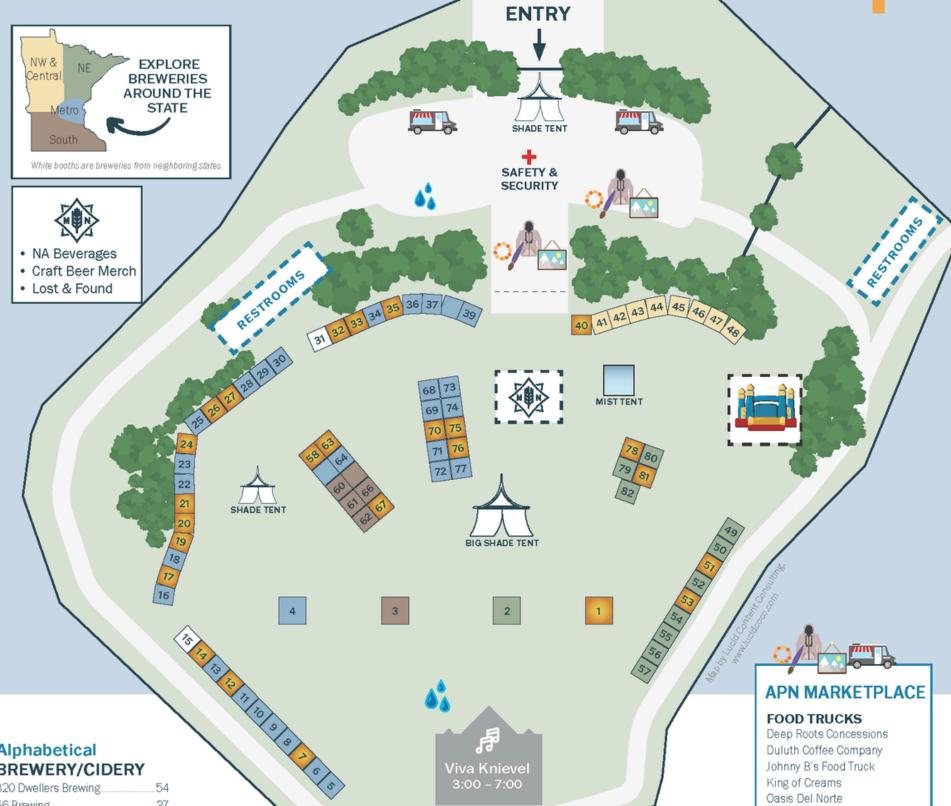

Big shade tent furnished by LOLL Designs, Duluth, MN

**Drinking Water** 

Inflatable Obstacle Course

\*At APN for the first time

^Indicates a Brewery in Planning. No samples.

| Ursa Minor Brewing              | 1    |
|---------------------------------|------|
| Boomtown Brewery & Woodfire Gri | ill2 |
| Bald Man Brewing                | 3    |
| Fair State Brewing Cooperative  | 4    |
| Surly Brewing                   | 5    |
| Fish Dream Brewing^             | 6    |
| Boom Island Brewing Co          | 7    |
| Looner Cannabis Co.*            | 8    |
| Rahr Eagle Brewery*             | 9    |
| Garphish Brewing Company        | 10   |
| Wandering Leaf Brewing Company  | 11   |
| Wooden Ship Brewing             | 12   |
| Haggard Barrel                  | 13   |
| BlackStack Brewing              | 14   |
| Toppling Goliath Brewing Co.*   | 15   |
| Lift Bridge Brewing             | 16   |
| Uncommon Loon Brewing Company   | 17   |
| OMNI Brewery & Taproom          | 18   |
| Lake Monster Brewing            | 19   |
| Shakopee Brew Hall              | 20   |
| ■Wooden Hill Brewing Company    | 21   |
| Sociable Cider Werks            | 22   |
| Rail Werks Brewing Depot        | 23   |
| Modist Brewing Co               | 24   |
| Trove Brewing                   | 25   |
|                                 |      |

# Booths By Number